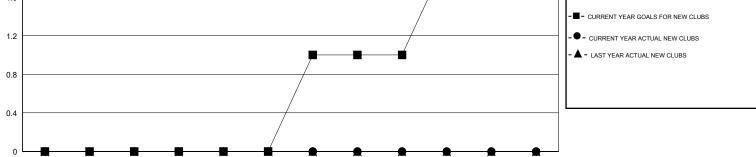

## District 25 F

GMT: LOCATION INDIANA GMT CA

GOALS AND ACTUAL NEW CLUBS CUMULATIVE

JAN

GOALS AND ACTUAL MEMBERS CUMULATIVE

DEC

NOV

APR

MAY

JUNE

FEB

## -■ - MEMBER GROWTH NET GOAL - ● - MEMBER GROWTH ACTUAL - ▲ - LAST YEAR MEMBERSHIP ACTUAL

MAR

| JULY                    | AUG              | SEPT | ОСТ | NOV                                        | DEC                       | JAN | FEB      | MAR | APR | MAY   | JUNE                      |              |     |
|-------------------------|------------------|------|-----|--------------------------------------------|---------------------------|-----|----------|-----|-----|-------|---------------------------|--------------|-----|
| DROPPED CLUBS: 0        |                  |      |     | 23 CLUBS OF 61 ADDED 1 OR MORE NEW MEMBERS |                           |     |          |     | М   | ALE   | 1,118 (71.80%)            |              |     |
| DROPPED MEMI            | BERS             |      |     |                                            |                           |     |          |     |     | FI    | EMALE                     | 439 (28.20%) |     |
| DECEASED                | CLUB CANCELLED 0 |      |     |                                            | CLICK HERE FOR CUMULATIVE |     |          |     |     | ТОТА  | TOTAL FAMILY UNIT MEMBERS |              |     |
| CLUB CANCELLED<br>OTHER |                  |      |     |                                            | MEMBERS!                  |     | WULATIVE |     |     | FAMIL |                           | PAYING HALF  | 156 |
| TOTAL                   |                  |      | 3   | 1                                          |                           |     |          |     |     |       |                           |              |     |