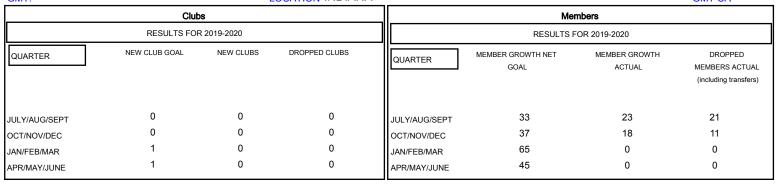

## District 25 F

GMT: LOCATION INDIANA GMT CA

GOALS AND ACTUAL NEW CLUBS CUMULATIVE

JAN

GOALS AND ACTUAL MEMBERS CUMULATIVE

DEC

NOV

APR

MAY

JUNE

FEB

## -■ - MEMBER GROWTH NET GOAL - ● - MEMBER GROWTH ACTUAL - ▲ - LAST YEAR MEMBERSHIP ACTUAL

MAR

| JULY                    | AUG              | SEPT | ОСТ | NOV                                        | DEC                       | JAN | FEB      | MAR | APR | MAY   | JUNE                      |              |     |
|-------------------------|------------------|------|-----|--------------------------------------------|---------------------------|-----|----------|-----|-----|-------|---------------------------|--------------|-----|
| DROPPED CLUBS: 0        |                  |      |     | 23 CLUBS OF 61 ADDED 1 OR MORE NEW MEMBERS |                           |     |          |     | М   | ALE   | 1,118 (71.80%)            |              |     |
| DROPPED MEMI            | BERS             |      |     |                                            |                           |     |          |     |     | FI    | EMALE                     | 439 (28.20%) |     |
| DECEASED                | CLUB CANCELLED 0 |      |     |                                            | CLICK HERE FOR CUMULATIVE |     |          |     |     | ТОТА  | TOTAL FAMILY UNIT MEMBERS |              |     |
| CLUB CANCELLED<br>OTHER |                  |      |     |                                            | MEMBERS!                  |     | WULATIVE |     |     | FAMIL |                           | PAYING HALF  | 156 |
| TOTAL                   |                  |      | 3   | 1                                          |                           |     |          |     |     |       |                           |              |     |